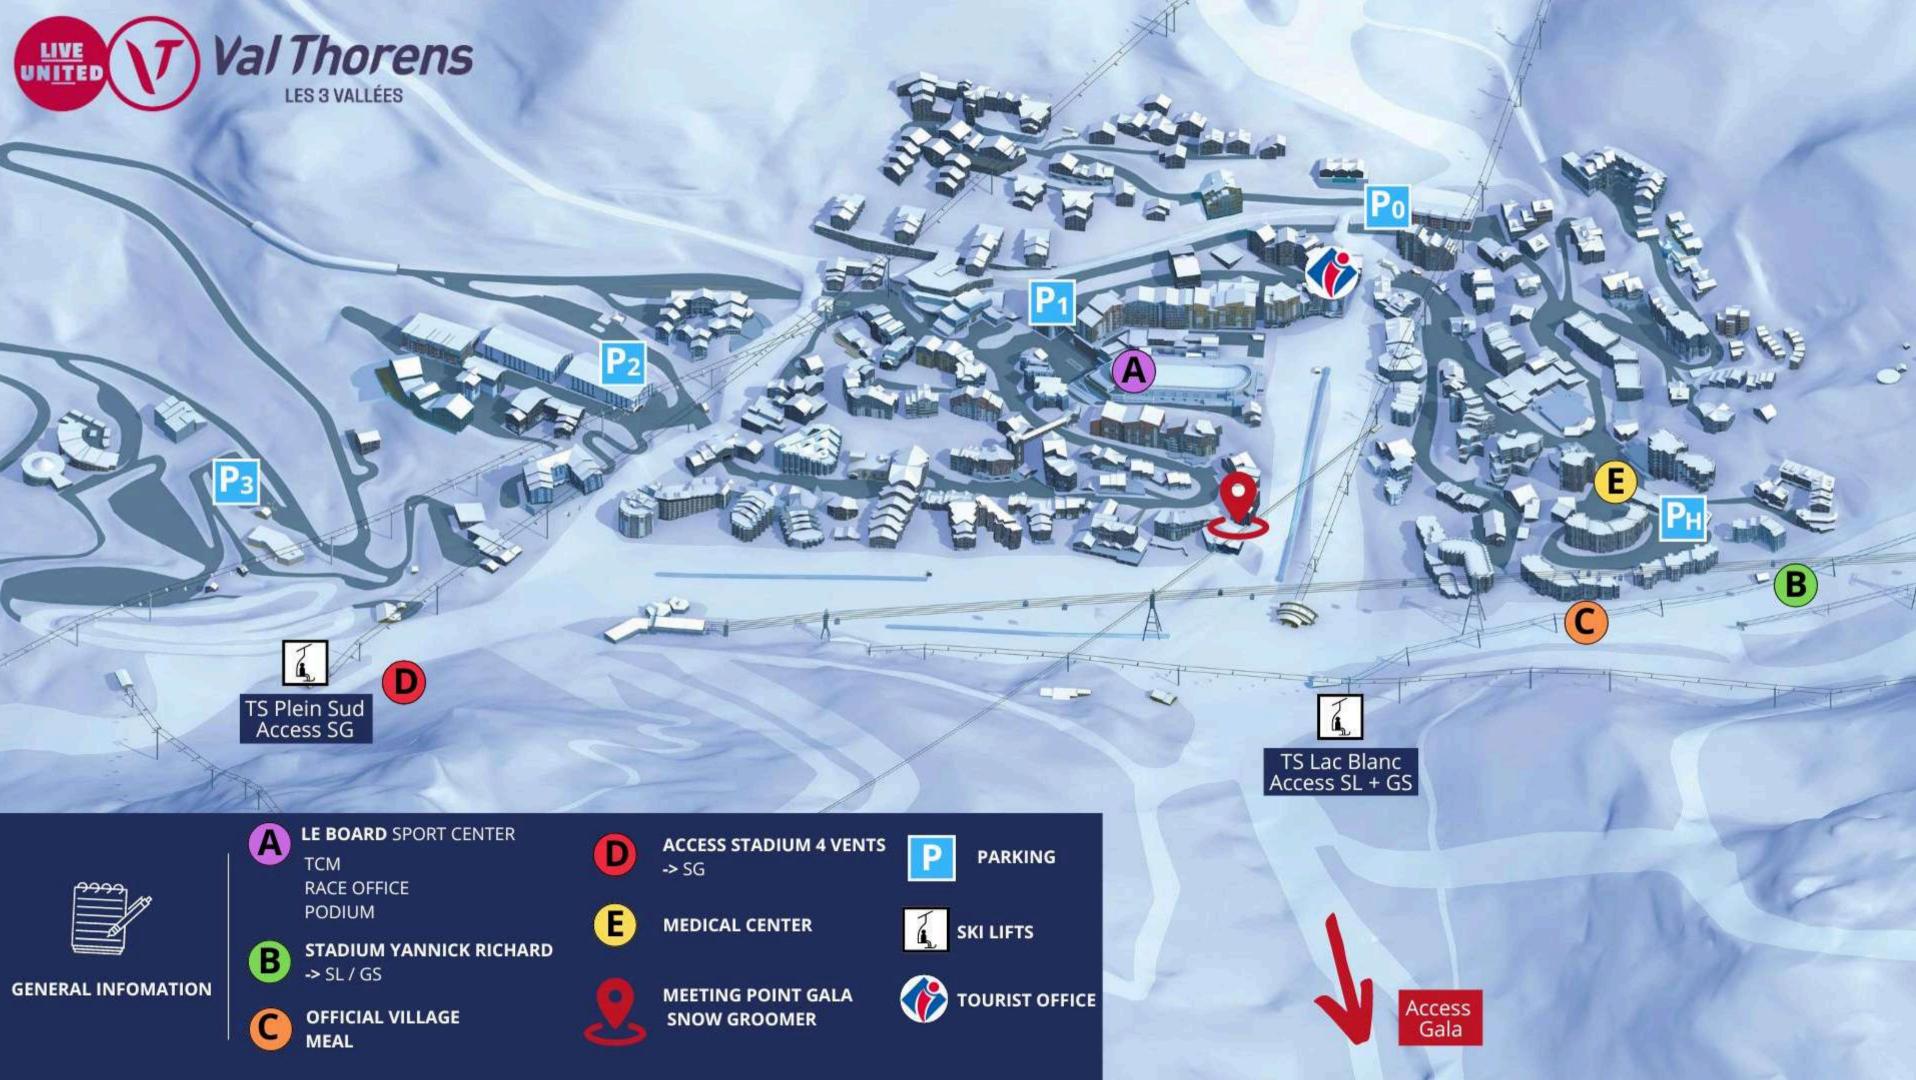

## GALA Thursday March 20 - 7 pm

The gala will be held on the slopes!

The restaurant Les Chalets du Thorens warmly welcomes us to celebrate this wonderful week of competition.

Access will be by snow groomer to join a magical atmosphere!

The muster point is indicated on the map on the following page.

#### -> <u>How to get here?</u>

Please note that Val Thorens is a semi-pedestrian resort, so parking in the car parks is compulsory

Remember to reserve your place at a reduced price!

Accommodation / Parking / Sports Center Reservation

Weekly parking price: €90 for P0, P1 or P2

Slalom parking price per day (8 a.m.-8 p.m.): €13